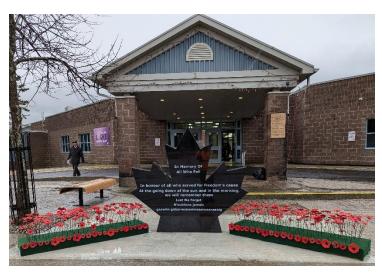

#### New War Memorial - Unveiled at Wawa, Ontario Remembrance Day Service

On November 11, 2024, the new Wawa War Memorial was unveiled at the beginning of the Remembrance Ceremony. The local Clergy placed a blessing on the Monument and Lorna Chuipka provided a Royal Canadian Legion dedication. Local members of Michipicoten First Nation attended and participated in the dedication at the ceremony as well.

Members of the Royal Canadian Legion Branch 429 and Municipal Council would like to thank Veterans Affairs Canada for their financial

contribution to the Wawa War Memorial Project, as well as a huge thank you to the incredible team that came together to make the new memorial a reality. "It is a great honour to celebrate and recognize the significance of the new memorial," said Mayor Pilon. "Thank you to the memorial team which includes the Royal Canadian Legion Branch 429, Municipal Staff, Tulluch Engineering, Traders Steel Warehouse, HGH Granite, Monty McIntyre, Tom Terris and Michael Moore, of Mike Moore Construction Ltd., whose dedication, perseverance and donation made the new memorial possible." Mike Moore donated the foundation work, he secured a donation of engineering designs from Tulloch Engineering, the donation of re-bar from Traders Steel Warehouse and personally found the granite stone and commissioned HGH Granite to engrave it. Mike kept the project on track and without his efforts, the new Wawa War Memorial would not have been complete in time for Remembrance Day."

The current cenotaph located in Queen's Park was dedicated on May 11, 1949, has significantly deteriorated and will be demolished. The dedication plaque will be kept and placed on the Wall of Honour located inside the Michipicoten Memorial Community Centre. The cenotaph was built and donated in 1949 by the home building company of Langdon and Samson for the Royal Canadian Legion, Wawa Branch 429. The new monument was placed at 3 Chris Simon Drive on the front island of the Michipicoten Memorial Community Centre, so it can be better monitored against vandalism. The Remembrance Day ceremony also occurs at the Michipicoten Memorial Community Centre annually, making it an ideal location. The memorial commemorates all those who served in Canada's efforts during war, military conflict and peace by highlighting a famous quote used in Remembrance celebrations. The memorial also includes the inscription of "Lest We Forget" in both official languages, and our local Indigenous language of Ojibway.

"The Wawa Legion Branch Executive and membership are thankful for the efforts of the team who worked to make sure that Wawa has a monument to commemorate those who dedicate themselves to our country." said Wawa Legion President Mary Anne Pearson. "We would also like to thank Cindy Jozin for the creation of ceramic poppies that were on display at the ceremony, the teachers and students from St Augustine, Sir James Dunn, and Ecole St Joseph who painted the poppies, Erik Mitikas for making the stands and John Chiupka who assembled the poppies on the stands. The community came together to create a beautiful tribute."