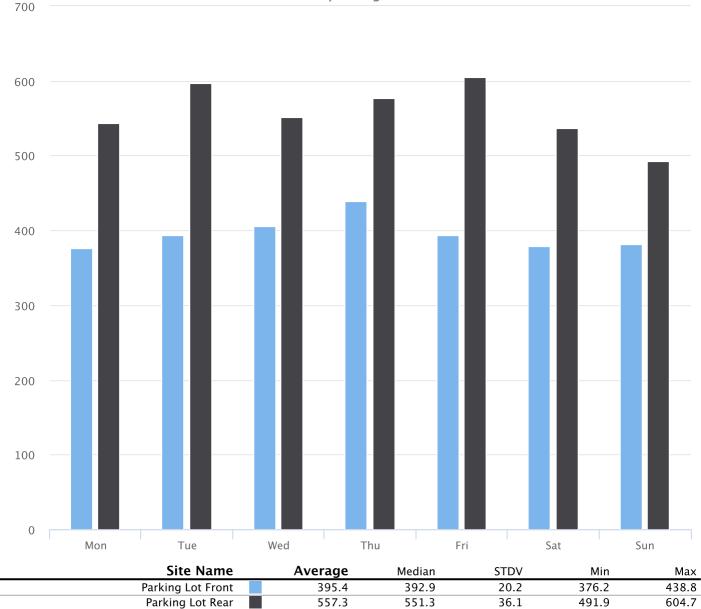

#### **Tourism report: October**

- Scheduled all advertising for 2025. Includes advertising in AKTA publications, Circle tour guidebooks and magazine, and ASPA snowmobile maps. Also includes web ads for AKTA, Superior Country, Circle Tour.
- Gathered data from TIC loggers for the season. One was stolen from the Goose, so that counter has incomplete data for October. Charts are attached for information and a more complete report will be worked on throughout the winter.

### Days of the week

2024-07-24 to 2024-11-08

Daily averages