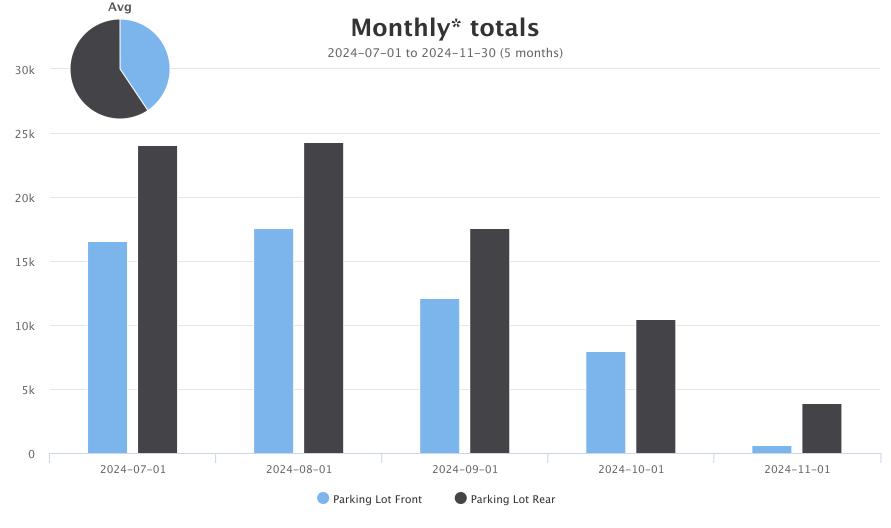

#### **Tourism report: October**

- Scheduled all advertising for 2025. Includes advertising in AKTA publications, Circle tour guidebooks and magazine, and ASPA snowmobile maps. Also includes web ads for AKTA, Superior Country, Circle Tour.
- Gathered data from TIC loggers for the season. One was stolen from the Goose, so that counter has incomplete data for October. Charts are attached for information and a more complete report will be worked on throughout the winter.