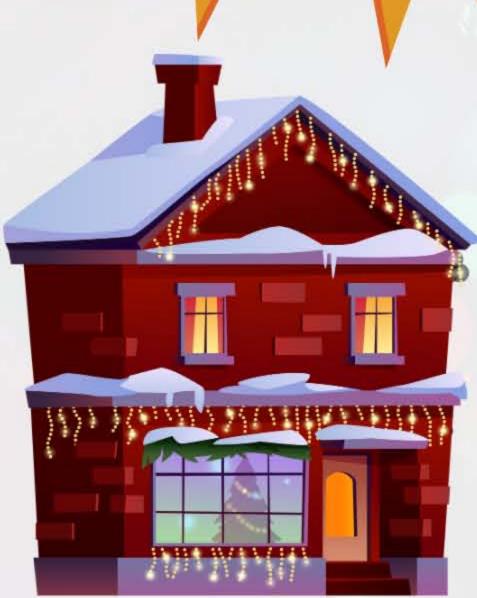

# 2024 Festival of Lights

# **December 4 - 20**

Prizes for top 3 houses!

## Decorate your house

Register online: www.surveymonkey.com/r/JPXMWVC

Turn your lights on every night from 6:00pm - 9:00pm

Maps will be available December 4

Find the voting link on Wawa Recreation! Vote from December 4 - 20