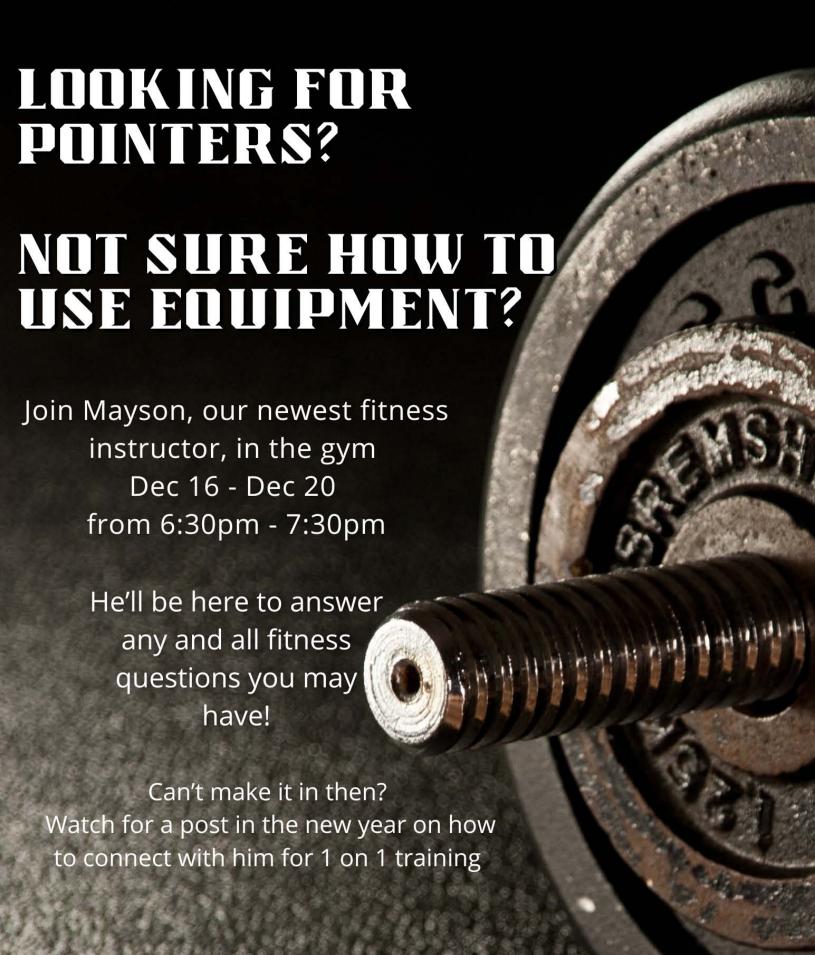

### **Recreation report: December**

- Bundle Up market was hosted inside due to vendor demand. The event was very successful with 28 vendors and over 700 community members participating.
- Santa Claus parade was also very successful with more than 30 floats from a variety of businesses and organizations.
- We welcomed a new fitness instructor to our roster. They will be starting in other instructors' classes as well as in the gym helping new members learn how to safely use equipment before taking on a class of their own in January.
- The John Haight Memorial Tournament was restarted this year after a 4-year hiatus. The MMCC was open on the 27<sup>th</sup> of December and hosted a very successful tournament as well as family pickup curling.
- Planning for the January fitness schedule has begun and the classes will start the 2<sup>nd</sup> week of the month