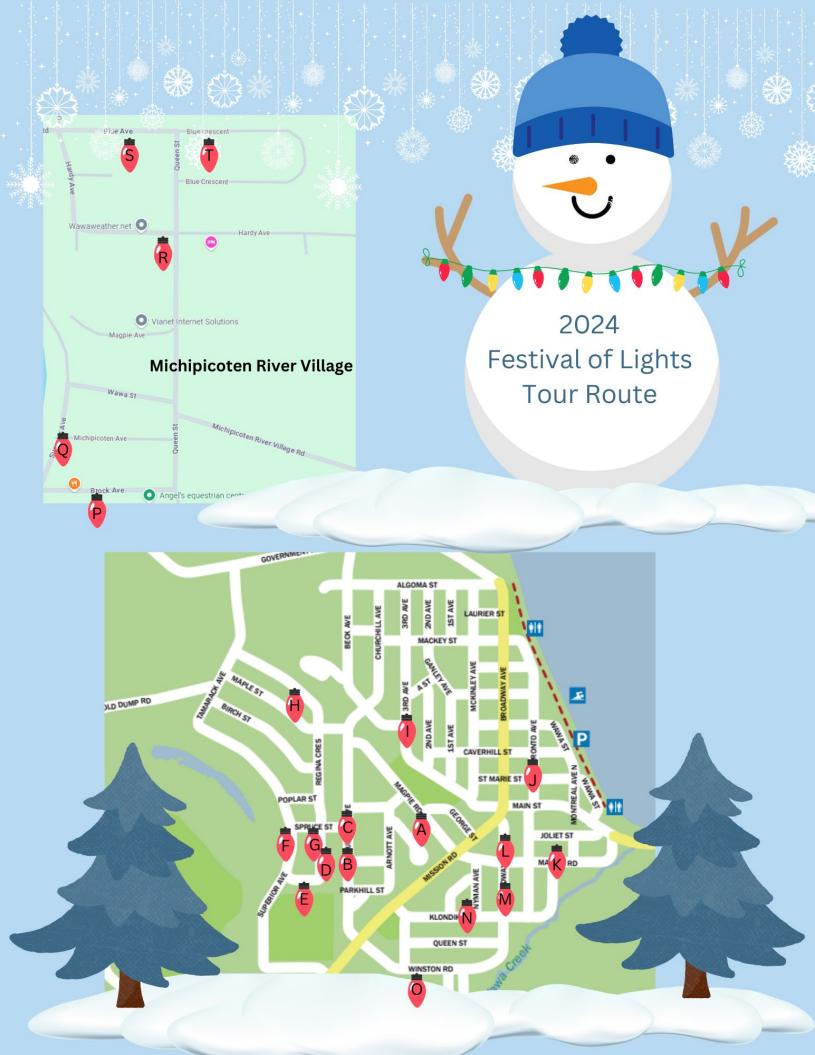

## 2024 Festival of Lights Voting

### Please choose only one (1) favourite

A 63 Magpie Rd

B 110 Churchill Ave

C 100 Churchill Ave

D 5 Regina Cres

E 19 Regina Cres

6 Superior Ave

3 10B Spruce St

135 Regina Cres

55 Third Ave

32 Toronto Ave

K 30 Joliet St

. 105 Broadway Ave

M 131 Broadway Ave

N 11 Nyman Ave

O 56 Winston Rd

### Michipicoten River Village

307 Brock Ave

Q 301 Superior St

R 317 Hardy Ave

305 Blue Cres

T 312 Blue Cres

Please submit form at the MMCC Pro Shop (Mon-Fri) or vote online:

https://www.surveymonkey.com/r/MN63PSG